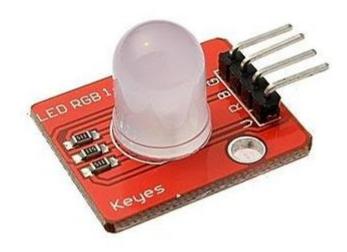

## 140C05 Electronic Blocks LED RGB

140005 Electronic Blocks LED RGB

A, product parameters:

Size: 25 \* 21 mm

Weight: 4 g

Color: full color red, green, blue three primary colors

Brightness: highlight

Voltage: 5 v

Input: digital level

Interface: the Arduino 4 p interface

Platform: the Arduino, single chip microcomputer

Second, the product features:

Tricolor principle according to the multiple colors

Through the PWM port control to realize full color display

Arduino PWM interface can be driven directly

Three, module function test

Hardware requirements Arduino x 1 controller

USB cable (1

Full color LED module by 1